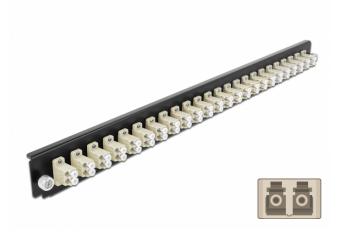

# Delock 19" Splice Box Front Panel 24 port LC Duplex beige

## **Specification**

Connectors:

24 x LC Duplex female > 24 x LC Duplex female

- Colour: beige
- For 48 OM2 Multi-mode fibers
- Zirconia ceramic ferrule with protection cap
- For mounting in 19" splice box, 1U
- Housing colour: black
- Dimensions (LxWxH): ca. 482.6 x 44.0 x 44.0 mm