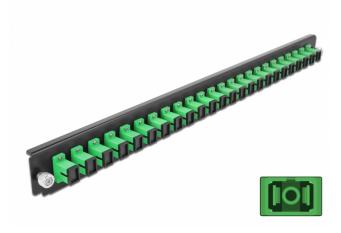

# Delock 19" Splice Box Front Panel 24 port SC Simplex green

## **Specification**

Connectors:

24 x SC Simplex female > 24 x SC Simplex female

- Colour: green
- For 24 OS2 Single-mode fibers
- Zirconia ceramic ferrule with protection cap
- For mounting in 19" splice box, 1U
- Housing colour: black
- Dimensions (LxWxH): ca. 482.6 x 44.0 x 44.0 mm