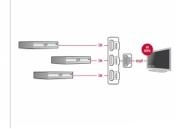

### Description

With this HDMI switch by Delock up to three HDMI devices can be used with one HDMI monitor, TV or beamer. The button on the device allows switching between the HDMI devices.