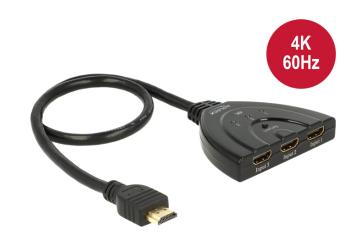

# Delock HDMI UHD Switch 3 x HDMI in > 1 x HDMI out 4K with integrated cable 50 cm

### Description

With this HDMI switch by Delock up to three HDMI devices can be used with one HDMI monitor, TV or beamer. The button on the device allows switching between the HDMI devices.

## **Specification**

Connectors:

Input:

3 x HDMI-A 19 pin female

Output:

1 x HDMI-A 19 pin male

- · HDMI port selection by button
- LED indicators for active HDMI port
- High Speed HDMI specification
- · Supports 3D displays
- Supports HDCP 1.4 and 2.2
- Supports HDR
- Resolution up to 3840 x 2160 @ 60 Hz (depending on the system and the connected hardware)
- Video bandwidth up to 600 MHz / 6 Gbps per channel, max. 18 Gbps
- No external power supply needed
- · Plastic housing
- · Colour: black
- Dimensions (LxWxH): ca. 81 x 62 x 16 mm
- Cable length without connectors: ca. 50 cm