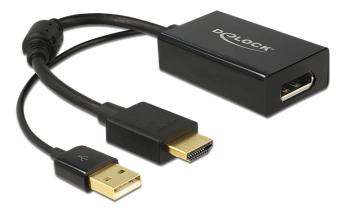

# Delock Adapter HDMI-A male > Displayport 1.2 female black

# Description

This adapter by Delock enables you to connect e.g. a Displayport monitor through a free HDMI interface.

ltem No. 62667

EAN: 4043619626670

Country of origin: China

Package: Retail Box

#### Connector:

Input:

- 1 x High Speed HDMI-A 19 pin male
- 1 x USB type A male (power supply)

#### Output:

- 1 x Displayport 20 pin female
- Chipset: STDP2600
- Displayport 1.2 and High Speed HDMI specification
- · High Speed HDMI receiver link rate up to 2.97 Gb/s per data pair
- Supports 3D displays
- Supports a resolution up to 4Kx2K @ 30 Hz; 1920 x 1080 @ 120 Hz (depending on the system and the connected hardware)
- · Supports Audio 7.1 channel up to 192 kHz sample rate
- Supports HDCP 1.3
- · Gold-plated connector
- Colour depth:
- RGB / YCC (4:4:4) 16 bit colour
- YCC (4:2:2 / 4:2:0) 16 bit colour • Power consumption: operation: ca. 500 mW
- standby: ca. 25 mW
- Colour: black
- Cable length: ca. 24.5 cm (incl. connector)
- · OS independent, no driver installation necessary