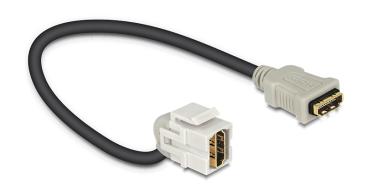

# Delock Keystone module HDMI female > HDMI female 110° with cable

## Description

This module by Delock can be used to extend e. g. an HDMI cable. With its standardised dimensions it can be used for easy snap-in mounting in e. g. a Keystone patchpanel, face plate or surface-mount box. The short, angled cable has a low mounting depth and allows a space-saving installation in hard to reach places in equipment or in cable ducts.

## **Specification**

- Connector: HDMI A female > HDMI A female
- · Gold plated contacts
- For Keystone ports with 19.2 x 14.9 mm
- Cable length: ca. 22 cm (with connectors)