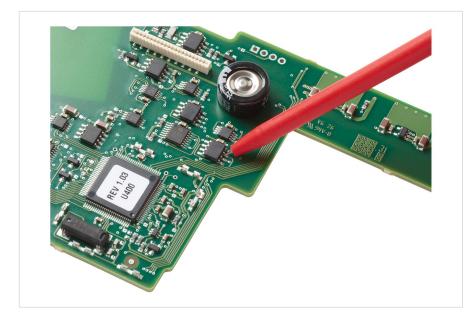

## **Key features**

- One pair (red, black)
- IC insulated cap prevents shortening of IC legs for probing high density components or boards
- CAT III 1000 V, 1 A rating
- One year warranty

### **Product overview: Fluke TP80 Electronic Test Probes**

Recommended for use with TL222 and TL224