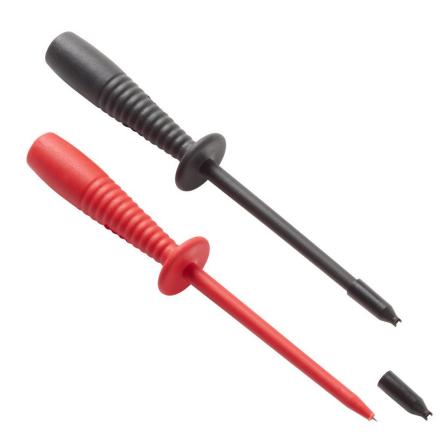

# **Fluke TP80 Electronic Test Probes**

## **Key features**

- One pair (red, black)
- IC insulated cap prevents shortening of IC legs for probing high density components or boards
- CAT III 1000 V, 1 A rating
- One year warranty

#### Fluke TP80

Fluke TP80 Electronic Test Probes