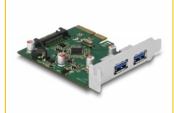

# Delock PCI Express x4 Card to 2 x external USB 3.2 Gen 2 Type-A female

#### **Description**

This PCI Express card by Delock expands the PC by two external USB 3.2 ports. Different USB Type-A devices, such as docking stations, card readers, external enclosure etc., can be connected to the card. The card allows a data transfer rate of 10 Gbps on both ports when used simultaneously.

#### **Specification**

- Connectors:
  - external:
  - 2 x SuperSpeed USB 10 Gbps (USB 3.2 Gen 2) Type-A female internal:
  - 1 x SATA 15 pin power connector
  - 1 x PCI Express x4, V3.0
- Chipset: Asmedia ASM3142
- Data transfer rate up to: