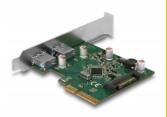

# Delock PCI Express x4 Card to 2 x external USB 3.2 Gen 2 Type-A female

#### **Description**

This PCI Express card by Delock expands the PC by two external USB 3.2 ports. Different USB Type-A devices, such as docking stations, card readers, external enclosure etc., can be connected to the card. The card allows a data transfer rate of 10 Gbps on both ports when used simultaneously.

#### **Specification**

- Connectors:
  - external:
  - 2 x SuperSpeed USB 10 Gbps (USB 3.2 Gen 2) Type-A female internal:
  - 1 x SATA 15 pin power connector
  - 1 x PCI Express x4, V3.0
- Chipset: Asmedia ASM3142
- Data transfer rate up to: