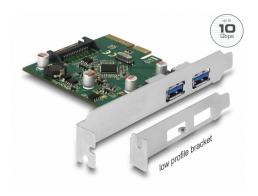

# Delock PCI Express x4 Card to 2 x external USB 3.2 Gen 2 Type-A female

#### **Description**

This PCI Express card by Delock expands the PC by two external USB 3.2 ports. Different USB Type-A devices, such as docking stations, card readers, external enclosure etc., can be connected to the card. The card allows a data transfer rate of 10 Gbps on both ports when used simultaneously.

#### **Specification**

- Connectors:
  - external:
  - 2 x SuperSpeed USB 10 Gbps (USB 3.2 Gen 2) Type-A female internal:
  - 1 x SATA 15 pin power connector
  - 1 x PCI Express x4, V3.0
- Chipset: Asmedia ASM3142
- Data transfer rate up to:

## **Package content**

- PCI Express card SuperSpeed USB 10 Gbps
- · Low profile bracket
- Driver CD
- User manual