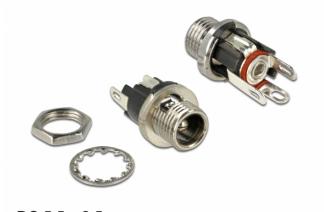

#### Description

This DC female bulkhead by Delock can be installed or cabled in a housing or a device in order to supply it with power.

DC 5.5 x 2.5 mm

## **Specification**

- Connectors:
- $1 \times DC 5.5 \times 2.5 \times 9.5 \text{ mm female} > 3 \times \text{ solder connection}$
- Operating voltage: 16 V DC
- · Current: max. 3 A
- · Plastic shell: PBT
- Pin: copper nickel plated
- Thread type: M8\*P0.75
- Mounting depth: ca. 15.5 mm
- Visible height when installed: ca. 5.7 mm

#### Package content

DC female bulkhead