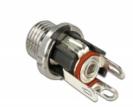

#### Description

This DC female bulkhead by Delock can be installed or cabled in a housing or a device in order to supply it with power.

DC 5.5 x 2.5 mm

## **Specification**

- Connectors:
- $1 \times DC 5.5 \times 2.5 \times 9.5 \text{ mm female} > 3 \times \text{ solder connection}$
- Operating voltage: 16 V DC
- · Current: max. 3 A
- · Plastic shell: PBT
- Pin: copper nickel plated
- Thread type: M8\*P0.75
- Mounting depth: ca. 15.5 mm
- Visible height when installed: ca. 5.7 mm

#### Package content

DC female bulkhead