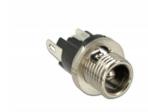

#### Description

This DC female bulkhead by Delock can be installed or cabled in a housing or a device in order to supply it with power.

DC 5.5 x 2.5 mm

## **Specification**

- Connectors:
- $1 \times DC 5.5 \times 2.5 \times 9.5 \text{ mm female} > 3 \times \text{ solder connection}$
- Operating voltage: 16 V DC
- · Current: max. 3 A
- · Plastic shell: PBT
- Pin: copper nickel plated
- Thread type: M8\*P0.75
- Mounting depth: ca. 15.5 mm
- Visible height when installed: ca. 5.7 mm

#### Package content

DC female bulkhead