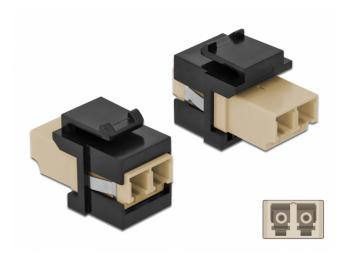

## Delock Keystone Module LC Duplex female to LC Duplex female beige / black

Description

This module by Delock can be used to extend fiber optic cables. With its standardised dimensions it can be used for easy snap-in mounting in e.g. a Keystone patch panel, face plate or surface-mount box.

## Connectors:

- 1 x LC Duplex female >
- 1 x LC Duplex female
- Colour: beige
- For multi-mode fiber
- Insertion loss Dust covers
- For Keystone ports with 19.2 x 14.9 mm
- · Housing colour: black
- Dimensions (LxWxH): ca. 29.2 x 16.5 x 21.9 mm

System requirements

A free LC Duplex plug

Package content

Keystone module

Images

| General                  |                 |
|--------------------------|-----------------|
| Mounting type:           | standard        |
|                          | Keystone module |
| Interface                |                 |
| Connector 1:             | standard        |
|                          | 1 x LC Duplex   |
| Connector 2:             | standard        |
|                          | 1 x LC Duplex   |
| Physical characteristics |                 |
| Housing colour:          | standard        |
|                          | black           |
| Length:                  | standard        |
|                          | 29.2 mm         |
| Width:                   | standard        |
|                          | 16.5 mm         |
| Height:                  | standard        |
|                          | 21.9 mm         |
| Colour:                  | standard        |
|                          | beige           |