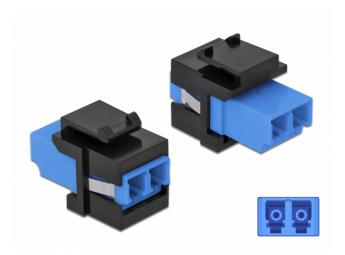

## Delock Keystone Module LC Duplex female to LC Duplex female blue / black

Description

This module by Delock can be used to extend fiber optic cables. With its standardised dimensions it can be used for easy snap-in mounting in e.g. a Keystone patch panel, face plate or surface-mount box.

## Connectors:

- 1 x LC Duplex female >
- 1 x LC Duplex female
- Colour: blue
- For single-mode fiber
- Insertion loss
  Dust covers
- For Keystone ports with 19.2 x 14.9 mm
- · Housing colour: black
- Dimensions (LxWxH): ca. 29.2 x 16.5 x 21.9 mm