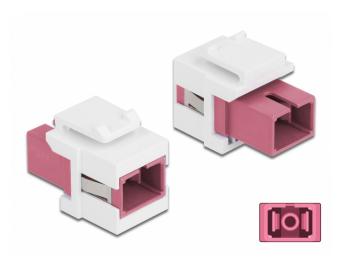

## Delock Keystone Module SC Simplex female to SC Simplex female violet / white

## Description

This module by Delock can be used to extend fiber optic cables. With its standardised dimensions it can be used for easy snap-in mounting in e.g. a Keystone patch panel, face plate or surface-mount box.

## Connectors:

- 1 x SC Simplex female >
- 1 x SC Simplex female
- Colour: violet
- For multi-mode fiber
- Insertion loss 
  With dust cover
- For Keystone ports with 19.2 x 14.9 mm
- · Housing colour: white
- Dimensions (LxWxH): ca. 27.4 x 16.5 x 21.9 mm