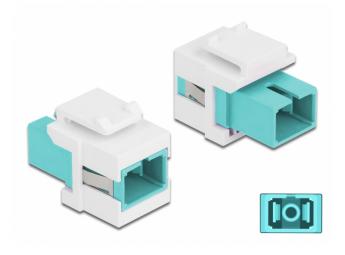

# Delock Keystone Module SC Simplex female to SC Simplex female aqua / white

## Description

This module by Delock can be used to extend fiber optic cables. With its standardised dimensions it can be used for easy snap-in mounting in e.g. a Keystone patch panel, face plate or surface-mount box.

## **Specification**

- Connectors:
- 1 x SC Simplex female >
- 1 x SC Simplex female
- · Colour: aqua
- For multi-mode fiber
- Insertion loss With dust cover
- For Keystone ports with 19.2 x 14.9 mm
- · Housing colour: white
- Dimensions (LxWxH): ca. 27.4 x 16.5 x 21.9 mm