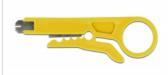

## Description

This toolkit by Delock contains all tools for the installation of network cables.

In addition to two wire strippers, a crimping tool and a network tester, a practical box with RJ45 and RJ11 connectors and replacement blades for the pliers are included.

## **Specification**

- Network cable tester for RJ45 / RJ11 with removable remote unit
- Network cable tester with battery compartment for 1 x 9 V battery (not included)
- Cable stripper for twisted pair and coaxial cables
- · Cable stripper adjustable for different cable diameters
- Crimping tool for RJ45 / RJ11 and RJ12 plugs
- Bag dimensions (LxWxH): ca. 22.5 x 16.8 x 5.3 cm

#### Package content

- · Network cable tester
- 2 x Cable stripper
- 1 x Crimping tool
- 15 x RJ11 plug
- 15 x RJ45 plug
- 3 x replacement blade
- RJ45 coupler
- Storage box
- Bag
- User manual