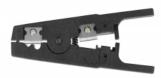

## Description

This toolkit by Delock contains all tools for the installation of network cables.

In addition to two wire strippers, a crimping tool and a network tester, a practical box with RJ45 and RJ11 connectors and replacement blades for the pliers are included.

## **Specification**

- Network cable tester for RJ45 / RJ11 with removable remote unit
- Network cable tester with battery compartment for 1 x 9 V battery (not included)
- Cable stripper for twisted pair and coaxial cables
- · Cable stripper adjustable for different cable diameters
- Crimping tool for RJ45 / RJ11 and RJ12 plugs
- Bag dimensions (LxWxH): ca. 22.5 x 16.8 x 5.3 cm

#### Package content

- · Network cable tester
- 2 x Cable stripper
- 1 x Crimping tool
- 15 x RJ11 plug
- 15 x RJ45 plug
- 3 x replacement blade
- RJ45 coupler
- Storage box
- Bag
- User manual