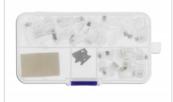

## Description

This toolkit by Delock contains all tools for the installation of network cables.

In addition to two wire strippers, a crimping tool and a network tester, a practical box with RJ45 and RJ11 connectors and replacement blades for the pliers are included.

#### Package content

- · Network cable tester
- 2 x Cable stripper
- 1 x Crimping tool
- 15 x RJ11 plug
- 15 x RJ45 plug
- 3 x replacement blade
- RJ45 coupler
- Storage box
- Bag
- User manual