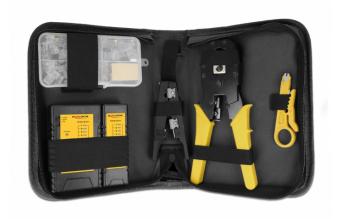

## Description

This toolkit by Delock contains all tools for the installation of network cables.

In addition to two wire strippers, a crimping tool and a network tester, a practical box with RJ45 and RJ11 connectors and replacement blades for the pliers are included.

#### Always all together

In the handy bag the set is safe to carry and quickly ready for usage.

#### Package content

- · Network cable tester
- 2 x Cable stripper
- 1 x Crimping tool
- 15 x RJ11 plug
- 15 x RJ45 plug
- 3 x replacement blade
- RJ45 coupler
- Storage box
- Bag
- User manual