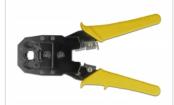

## **Specification**

- Network cable tester for RJ45 / RJ11 with removable remote unit
- Network cable tester with battery compartment for 1 x 9 V battery (not included)
- Cable stripper for twisted pair and coaxial cables
- · Cable stripper adjustable for different cable diameters
- Crimping tool for RJ45 / RJ11 and RJ12 plugs
- Bag dimensions (LxWxH): ca. 22.5 x 16.8 x 5.3 cm

#### Package content

- · Network cable tester
- 2 x Cable stripper
- 1 x Crimping tool
- 15 x RJ11 plug
- 15 x RJ45 plug
- 3 x replacement blade
- RJ45 coupler
- Storage box
- Bag
- User manual