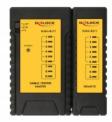

## **Specification**

- Network cable tester for RJ45 / RJ11 with removable remote unit
- Network cable tester with battery compartment for 1 x 9 V battery (not included)
- Cable stripper for twisted pair and coaxial cables
- · Cable stripper adjustable for different cable diameters
- Crimping tool for RJ45 / RJ11 and RJ12 plugs
- Bag dimensions (LxWxH): ca. 22.5 x 16.8 x 5.3 cm

#### Package content

- · Network cable tester
- 2 x Cable stripper
- 1 x Crimping tool
- 15 x RJ11 plug
- 15 x RJ45 plug
- 3 x replacement blade
- RJ45 coupler
- Storage box
- Bag
- User manual