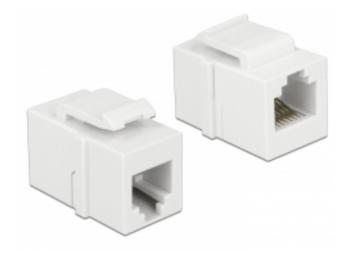

# Delock Keystone Module RJ12 female > RJ12 female Cat.3 white

## Description

This module by Delock can be used to extend a telephone cable. With its standardised dimensions it can be used for easy snap-in mounting in e.g. a Keystone patchpanel, face plate or surface-mount box.

### **Specification**

- Connector: RJ12 female > RJ12 female (6P6C), 1:1 connected
- Compatible with RJ11 (6P/2C) and RJ14 (6P/4C)
- · Unshielded (Cat.3)
- For Keystone ports with 19.2 x 14.9 mm
- · Colour: white
- Dimensions (LxWxH): ca. 27.0 x 19.5 x 16.8 mm