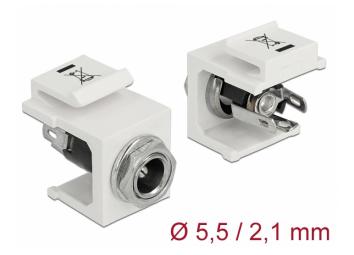

## Delock Keystone Module DC 5.5 x 2.1 mm female white

## Description

This DC female bulkhead by Delock can be installed or cabled in a housing or a device in order to supply it with power. With its standardised dimensions it can be used for easy snap-in mounting in e.g. a Keystone patch panel, face plate or surface-mount box.

## Specification

- Connectors: external: 1 x DC 5.5 x 2.1 mm female internal: 3 x solder connection
- Power rating: 30 V / 3 A
- For Keystone ports with 19.2 x 14.9 mm
- · Colour: white
- · Length in front of the panel: ca. 3.5 mm
- Dimensions (LxWxH): ca. 20.7 x 16.3 x 22.0 mm

Package content

Keystone module

Images

| General                  |                                |
|--------------------------|--------------------------------|
| Mounting type:           | Keystone module                |
| Interface                |                                |
| External:                | 1 x DC jack 5.5 mm x 2.1 mm    |
| Internal:                | 3 x solder connector for cable |
| Physical characteristics |                                |
| Housing colour:          | white                          |
| Length:                  | 22.0 mm                        |
| Width:                   | 20.7 mm                        |
| Height:                  | 16.3 mm                        |