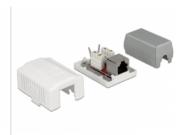

## **Specification**

Connectors: external:

1 x RJ45 jack internal:

1 x LSA block

- Cable routing 180°
- Shielded (STP)
- · Cat.6A specification
- TIA-568A/B pinout
- Cable diameter up to 0.644 mm (22 26 AWG)
- · Colour: white
- Dimensions (LxWxH): ca. 54 x 39 x 29.5 mm

#### Package content

- Modular Wall Outlet
- Adhesive pad, 45 x 25 mm
- 2 x screw
- Zip-tie