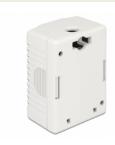

## **Specification**

Connectors: external:

1 x RJ45 jack internal:

1 x LSA block

- Cable routing 180°
- Shielded (STP)
- · Cat.6A specification
- TIA-568A/B pinout
- Cable diameter up to 0.644 mm (22 26 AWG)
- · Colour: white
- Dimensions (LxWxH): ca. 54 x 39 x 29.5 mm