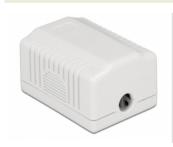

## **Specification**

Connectors: external:

1 x RJ45 jack internal:

1 x LSA block

- Cable routing 180°
- Shielded (STP)
- · Cat.6A specification
- TIA-568A/B pinout
- Cable diameter up to 0.644 mm (22 26 AWG)
- · Colour: white
- Dimensions (LxWxH): ca. 54 x 39 x 29.5 mm