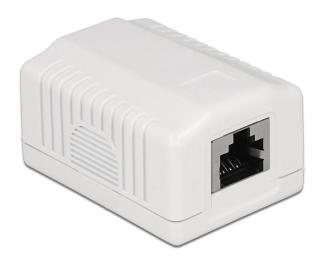

## Description

This surface mounted box by Delock can be used as a network outlet on the wall or in enclosures.

## **Specification**

Connectors: external:

1 x RJ45 jack internal:

1 x LSA block

- Cable routing 180°
- Shielded (STP)
- · Cat.6A specification
- TIA-568A/B pinout
- Cable diameter up to 0.644 mm (22 26 AWG)
- · Colour: white
- Dimensions (LxWxH): ca. 54 x 39 x 29.5 mm