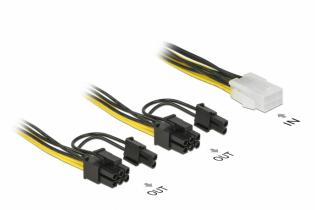

## Delock PCI Express power cable 6 pin female > $2 \times 8$ pin male 15 cm

## Description

This power cable by Delock can be used for power supply of PCI Express cards, which have a high power consumption and have two 8 pin respectively 6 pin power connector e.g. graphic cards. By removing two pins, both 8 pin connectors can be changed into 6 pin PCIe connectors.

## Connectors:

- 1 x PCI Express female power supply 6 pin female >
- $2 \times PCI$  Express female power supply 8 pin (6+2) male
- Voltage: 12 V
- Cable gauge: 20 AWG
- · Length incl. connectors: ca. 15 cm