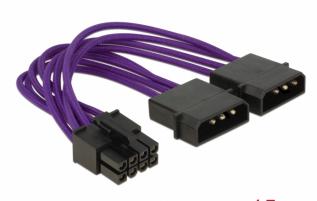

# Delock Power Cable 8 pin EPS > 2 x 4 pin textile shielding purple

## Description

This Delock power cable enables you to connect your mainboard with 8 pin EPS interface to a power supply with 4 pin connector. If the power consumption of the mainboard is very high you need to connect both 4 pin plugs to the power supply.

### **Specification**

• Connector: 8 pin EPS > 2 x 4 pin

Cable gauge: 18 AWG

• Inner conductor: tinned copper

· Voltage: 12 V

• Cable with textile shielding for protection of the cable

Colour:
Cable purple
Connector: black
Length: ca. 15 cm