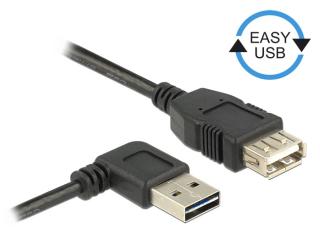

# Delock Extension cable EASY-USB 2.0 Type-A male angled left / right > USB 2.0 Type-A female 2 m

## Description

This cable by Delock with EASY-USB male can be plugged into the USB-A female port in both directions. Thus the male port can be used both-sided and make the plug in easily.

2 m

# **Specification**

- Connectors:
- 1 x USB 2.0 Type-A reversible male angled left / right >
- 1 x USB 2.0 Type-A female
- USB-A male port usable in both directions
- Cable gauge:28 AWG data line24 AWG power line
- Cable diameter: ca. 4.5 mm
- · Gold-plated connectors
- Colour: black
- · Length incl. connectors: ca. 2 m