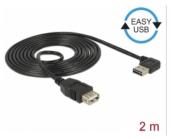

# Delock Extension cable EASY-USB 2.0 Type-A male angled left / right > USB 2.0 Type-A female 2 m

# **Specification**

- Connectors:
- 1 x USB 2.0 Type-A reversible male angled left / right >
- 1 x USB 2.0 Type-A female
- USB-A male port usable in both directions
- Cable gauge:28 AWG data line24 AWG power line
- Cable diameter: ca. 4.5 mm
- · Gold-plated connectors
- Colour: black
- · Length incl. connectors: ca. 2 m