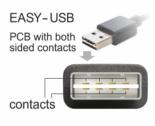

## Description

This cable by Delock with EASY-USB male can be plugged into the USB-A female port in both directions. Thus the male port can be used both-sided and make the plug in easily.

2 m