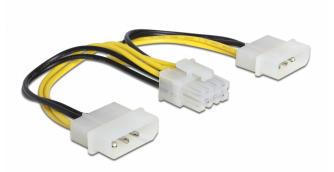

## Description

This power cable by Delock can be used for the power supply of a mainboard with 8 pin EPS (12 V) interface to a power supply unit with 4 pin Molex female port. To ensure a stable voltage supply of 12 V, both Molex plugs need to be connected to the power supply.

## Specification

- Connectors:
- 2 x 4 pin Molex male >
- 1 x 8 pin EPS male
- 12 V voltage supplyCable gauge: 20 AWG
- Length incl. connectors: ca. 15 cm

System requirements

• A free 8 pin EPS interface