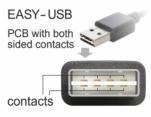

### Description

This cable by Delock with EASY-USB male can be plugged into the USB-A female port in both directions. Thus the male port can be used both-sided and make the plug in easily.

# **Specification**

- Connectors:
- 1 x USB 2.0 Type-A reversible male >
- 1 x USB 2.0 Type-B male
- USB-A male port usable in both directions
- Cable gauge:28 AWG data line24 AWG power line
- Cable diameter: ca. 4.5 mm
- · Gold-plated connectors
- Colour: black
- · Length incl. connectors: ca. 2 m