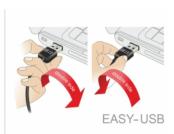

### Description

This cable by Delock with EASY-USB male can be plugged into the USB-A female port in both directions. Thus the male port can be used both-sided and make the plug in easily.