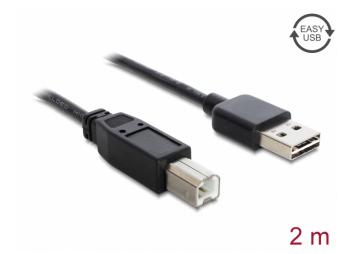

# Delock Cable EASY-USB 2.0 Type-A male > USB 2.0 Type-B male 2 m black

### Description

This cable by Delock with EASY-USB male can be plugged into the USB-A female port in both directions. Thus the male port can be used both-sided and make the plug in easily.

# **Specification**

- Connectors:
- 1 x USB 2.0 Type-A reversible male >
- 1 x USB 2.0 Type-B male
- USB-A male port usable in both directions
- Cable gauge:28 AWG data line24 AWG power line
- Cable diameter: ca. 4.5 mm
- · Gold-plated connectors
- Colour: black
- · Length incl. connectors: ca. 2 m