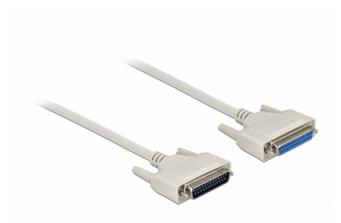

## Delock Serial Cable D-Sub 25 male to female 1 m

## Description

This cable by Delock is used to extend a serial connection and can be used to connect various devices with D-Sub 25 pin connector.

## Specification

- Connectors:
- 1 x D-Sub 25 pin male >
- 1 x D-Sub 25 pin female
- Connectors with screws
- Pin assignment: 1:1
- Cable gauge: 28 AWG
- Cable diameter: ca. 7 mm
- Operating temperature: 0 °C ~ 50 °C
- Fire-resistance rating: VW-1
- Length incl. connectors: ca. 1 m
- Colour: beige