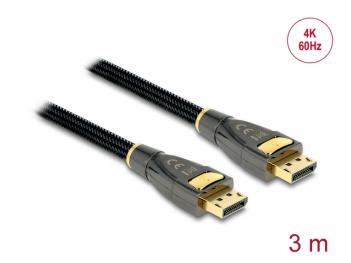

# Delock Cable DisplayPort 1.2 male > DisplayPort male 4K 60 Hz 3 m Premium

#### Description

This DisplayPort cable by Delock can be used to connect devices with DisplayPort interface, e.g. displays, projectors or TVs, to a PC or laptop. The triple shielded cable supports a resolution of up to Ultra HD (4K @ 60 Hz) and is downwards compatible to Full-HD 1080p.

#### **Specification**

- Connectors:
- 1 x DisplayPort 20 pin male >
- 1 x DisplayPort 20 pin male
- DisplayPort 1.2 specification
- Pin 20 not connected
- Cable gauge: 28 AWG
- Cable diameter: ca. 7.3 mm
- · Copper conductor
- · Triple shielded cable
- With nylon braid
- · Gold-plated connectors and metal housing
- Transmission of audio and video signals
- Data transfer rate up to 21.6 Gb/s
- Resolution up to 3840 x 2160 @ 60 Hz (depending on the system and the connected hardware)
- Colour: anthracite
- Length incl. connectors: ca. 3 m