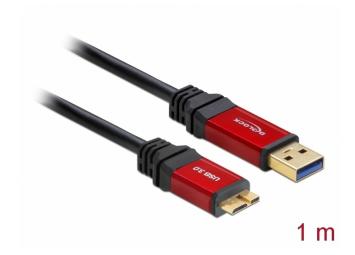

# Delock Cable USB 3.0 Type-A male > USB 3.0 Type Micro-B male 1 m Premium

# Description

This USB cable by Delock enables the connection between a device with a USB 3.0 Type Micro-B connector and a PC or a laptop equipped with a free USB port. It is equipped with a noble metal housing as well as gold-plated connectors.

# **Specification**

- Connectors:
- 1 x USB 3.0 Type-A male >
- 1 x USB 3.0 Type Micro-B male
- · Cable gauge:
- 28 AWG data line
- 24 AWG power line
- Bend protection on junction
- · Cable diameter: ca. 5.5 mm
- · Copper conductor
- Contacts gold-plated
- · Connectors gold-plated with red metal housing
- · Cable double shielded
- · Data transfer rate up to:

SuperSpeed 5 Gbps,

Hi-Speed 480 Mbps,

Full-Speed 12 Mbps,

Low-Speed 1.5 Mbps

Colour:

cable: black

connectors: red

• Length incl. connectors: ca. 1 m