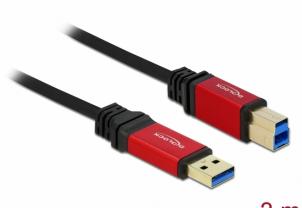

# Delock Cable USB 3.0 Type-A male > USB 3.0 Type-B male 2 m Premium

Description

This USB cable by Delock enables the connection between a device with a USB 3.0 Type-B connector and a PC or a laptop equipped with a free USB port. It is equipped with a noble metal housing as well as gold-plated connectors.

#### Connectors:

- 1 x USB 3.0 Type-A male > 1 x USB 3.0 Type-B male
- Cable gauge: 28 AWG data line
- 24 AWG power line • Bend protection on junction
- Cable diameter: ca. 5.5 mm
- Copper conductor
- Contacts gold-plated
- Connectors gold-plated with red metal housing
- Cable double shielded
- Data transfer rate up to: SuperSpeed 5 Gbps, Hi-Speed 480 Mbps, Full-Speed 12 Mbps, Low-Speed 1.5 Mbps
- Colour: cable: black connectors: red
- Length incl. connectors: ca. 2 m