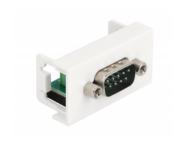

#### **Description**

This Easy 45 module by Delock is designed to provide a D-Sub male port. The simple snap-in mechanism ensures that the module is firmly in place and can be easily removed if necessary.

#### **Specification**

· Connectors:

external: 1 x D-Sub 9 pin male

internal: 1 x 6 pin terminal block screw terminal

• Material: PC plastic

• Suitable for module holder Delock Easy 45

Suitable for 45 mm cable duct with minimum depth 45 mm

• Module size: 22.5 x 45 mm

• Dimensions (LxWxH): ca. 22.5 x 45.0 x 25.0 mm

· Colour: white