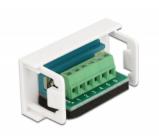

#### **Specification**

· Connectors:

external: 1 x D-Sub 9 pin male

internal: 1 x 6 pin terminal block screw terminal

• Material: PC plastic

• Suitable for module holder Delock Easy 45

Suitable for 45 mm cable duct with minimum depth 45 mm

#### Interface

| connector:   | 1 x Sub-D 9 pin male                  |
|--------------|---------------------------------------|
| Connector 1: | 1 x 6 Pin Terminalblock Schraubklemme |