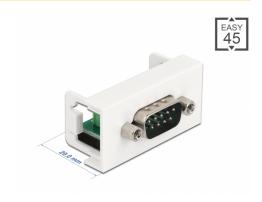

#### **Description**

This Easy 45 module by Delock is designed to provide a D-Sub male port. The simple snap-in mechanism ensures that the module is firmly in place and can be easily removed if necessary.

#### **Specification**

· Connectors:

external: 1 x D-Sub 9 pin male

internal: 1 x 6 pin terminal block screw terminal

• Material: PC plastic

• Suitable for module holder Delock Easy 45

Suitable for 45 mm cable duct with minimum depth 45 mm

• Module size: 22.5 x 45 mm

• Dimensions (LxWxH): ca. 22.5 x 45.0 x 25.0 mm

· Colour: white