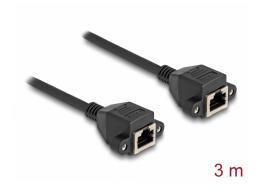

# Delock RJ50 Extension Cable female to female S/FTP 3 m black

#### **Description**

This cable by Delock can be used to extend and connect various control and measuring devices. The screwable RJ50 female can be attached, for e.g., to a slot bracket or a housing with a suitable cut-out.

#### **Specification**

• Connectors:

1 x RJ50 female with nuts

1 x RJ50 female with nuts

• Shielded (S/FTP)

• Screw distance: ca. 27.8 mm

• Cable gauge: 26 AWG

• Length incl. connectors: ca. 3 m