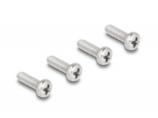

# Delock RJ50 Extension Cable female to female S/FTP 3 m black

#### **Description**

This cable by Delock can be used to extend and connect various control and measuring devices. The screwable RJ50 female can be attached, for e.g., to a slot bracket or a housing with a suitable cut-out.



Item no. 80201

EAN: 4043619802012 Country of origin: China Package: Zip poly bag

#### **Specification**

• Connectors:

1 x RJ50 female with nuts

1 x RJ50 female with nuts

• Shielded (S/FTP)

• Screw distance: ca. 27.8 mm

• Cable gauge: 26 AWG

• Length incl. connectors: ca. 3 m

Colour: blackMaterial: PVC

#### System requirements

• A free RJ50 port

#### Package content



- Extension cable
- 4 x screw

## **Images**







## Interface

| Connector 1: | 1 x RJ50 jack |
|--------------|---------------|
| Connector 2: | 1 x RJ50 jack |

#### **Technical characteristics**

| Shielding: | S/FTP |
|------------|-------|
|------------|-------|

# **Physical characteristics**

| Conductor gauge: | 26 AWG |
|------------------|--------|
| Material:        | PVC    |
| Length:          | 3 m    |
| Colour:          | black  |