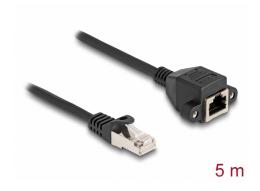

#### **Description**

This cable by Delock can be used to extend and connect various control and measuring devices. The screwable RJ50 female can be attached, for e.g., to a slot bracket or a housing with a suitable cutout.

### **Specification**

- Connectors:
  - 1 x RJ50 male
  - 1 x RJ50 female with nuts
- Shielded (S/FTP)
- Screw distance: ca. 27.8 mm
- Cable gauge: 26 AWG
- Length incl. connectors: ca. 5 m
- Colour: blackMaterial: PVC