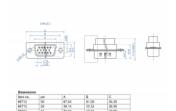

## Specification

- Connectors:
  1 x D-Sub HD 26 pin male (3 rows)
  26 x through hole for crimp contacts
- Cable gauge: 28 20 AWG
- Operating temperature: -40 °C ~ 105 °C
- Material: metal
- Dimensions (LxWxH): ca. 39.1 x 17.5 x 12.5 mm

## Images

ltem no. 66713

EAN: 4043619667130

Country of origin: China

Package: Zip poly bag

| Interface                 |                                      |
|---------------------------|--------------------------------------|
| Connector 1:              | standard                             |
|                           | 1 x D-Sub HD 26 pin male (3 rows)    |
| Connector 2:              | standard                             |
|                           | 26 x through hole for crimp contacts |
| Technical characteristics |                                      |
| Operating temperature:    | standard                             |
|                           | -40 °C ~ 105 °C                      |
| Physical characteristics  |                                      |
| Conductor gauge:          | standard                             |
|                           | 28 - 20 AWG                          |
| Material:                 | standard                             |
|                           | metal                                |
| Length:                   | standard                             |
|                           | 39.1 mm                              |
| Width:                    | standard                             |
|                           | 17.5 mm                              |
| Height:                   | standard                             |
|                           | 12.5 mm                              |