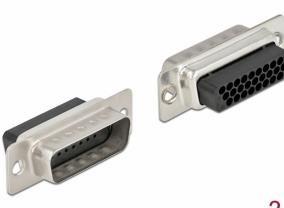

## Description

This D-Sub HD (High Density) male connector by Delock is suitable for cable mounting. On the back side there are through holes for inserting crimp contacts.

2 x

## Specification

- Connectors:
  1 x D-Sub HD 26 pin male (3 rows)
  26 x through hole for crimp contacts
- Cable gauge: 28 20 AWG
- Operating temperature: -40 °C ~ 105 °C
- Material: metal
- Dimensions (LxWxH): ca. 39.1 x 17.5 x 12.5 mm

Package content

• 2 x D-Sub HD 26 pin crimp male