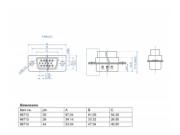

# **Specification**

- Connectors:
- 1 x D-Sub HD 50 pin male (3 rows) 50 x through hole for crimp contacts
- Cable gauge: 28 20 AWG
- Operating temperature: -40 °C ~ 105 °C
- · Material: metal
- Dimensions (LxWxH): ca. 67.0 x 17.5 x 12.5 mm

# Images

| Interface                 |                                      |
|---------------------------|--------------------------------------|
| Connector 1:              | standard                             |
|                           | 1 x D-Sub HD 50 pin male (3 rows)    |
| Connector 2:              | standard                             |
|                           | 50 x through hole for crimp contacts |
| Technical characteristics |                                      |
| Operating temperature:    | standard                             |
|                           | -40 °C ~ 105 °C                      |
| Physical characteristics  |                                      |
| Conductor gauge:          | standard                             |
|                           | 28 - 20 AWG                          |
| Material:                 | standard                             |
|                           | metal                                |
| Length:                   | standard                             |
|                           | 67.4 mm                              |
| Width:                    | standard                             |
|                           | 17.5 mm                              |
| Height:                   | standard                             |
|                           | 12.5 mm                              |
|                           |                                      |