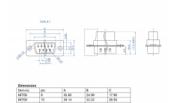

## Specification

- Connectors:
  1 x D-Sub 25 pin male (2 rows)
- 25 x through hole for crimp contacts
- Cable gauge: 28 20 AWG
- Operating temperature: -40  $^\circ\text{C}$  ~ 105  $^\circ\text{C}$
- Material: metal
- Dimensions (LxWxH): ca. 53.0 x 17.5 x 12.5 mm

## Images

| Interface                 |                                      |
|---------------------------|--------------------------------------|
| Connector 1:              | standard                             |
|                           | 1 x D-Sub 25 pin male (2 rows)       |
| Connector 2:              | standard                             |
|                           | 25 x through hole for crimp contacts |
| Technical characteristics |                                      |
| Operating temperature:    | standard                             |
|                           | -40 °C ~ 105 °C                      |
| Physical characteristics  |                                      |
| Conductor gauge:          | standard                             |
|                           | 28 - 20 AWG                          |
| Material:                 | standard                             |
|                           | metal                                |
| Length:                   | standard                             |
|                           | 53.0 mm                              |
| Width:                    | standard                             |
|                           | 17.5 mm                              |
| Height:                   | standard                             |
|                           | 12.5 mm                              |