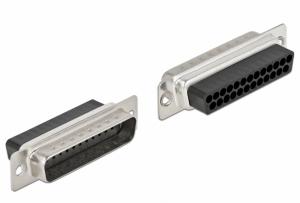

## Description

This D-Sub male connector by Delock is suitable for cable mounting. On the back side there are through holes for inserting crimp contacts.

4 x

ltem no. 66710

EAN: 4043619667109

Country of origin: China

## Specification

- Connectors:
  1 x D-Sub 25 pin male (2 rows)
- 25 x through hole for crimp contacts
- Cable gauge: 28 20 AWG
- Operating temperature: -40  $^\circ\text{C}$  ~ 105  $^\circ\text{C}$
- Material: metal
- Dimensions (LxWxH): ca. 53.0 x 17.5 x 12.5 mm

Package content

• 4 x D-Sub 25 pin crimp male