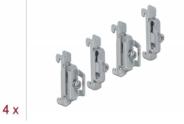

# Delock DIN Rail End Clamp Stainless Steel screwable 4 pieces

## Description

This DIN rail end clamp is used to secure e.g. terminals or converters which are attached on the DIN rail.

#### Safe support on the DIN rail

The devices remain in their original position even during vibrations and they can not slip or fall out.



### Specification

- DIN rail mounting: 35 mm
- Material: stainless steel
- Dimensions (LxWxH): ca. 45 x 15 x 10 mm

### Package content

• 4 x DIN rail end clamp

#### Images





ltem no. 66231

EAN: 4043619662319

Country of origin: China

Package: Zip poly bag





| General                  |                          |
|--------------------------|--------------------------|
| Mounting type:           | standard                 |
|                          | DIN rail mounting: 35 mm |
| Physical characteristics |                          |
| Material:                | standard                 |
|                          | stainless steel          |