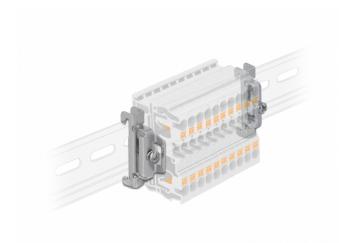

## Description

This DIN rail end clamp is used to secure e.g. terminals or converters which are attached on the DIN rail.

#### Safe support on the DIN rail

The devices remain in their original position even during vibrations and they can not slip or fall out.