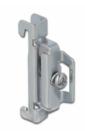

## Description

This DIN rail end clamp is used to secure e.g. terminals or converters which are attached on the DIN rail.

### Specification

- DIN rail mounting: 35 mm
- Material: stainless steel
- Dimensions (LxWxH): ca. 45 x 15 x 10 mm