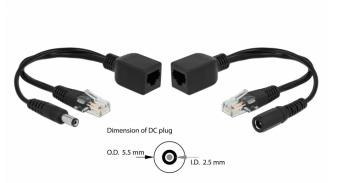

## Specification

- Connectors: Input: 1 x RJ45 plug 1 x DC 5.5 x 2.5 mm female > 1 x RJ45 jack Output: 1 x RJ45 jack > 1 x RJ45 plug 1 x DC 5.5 x 2.5 mm male
  Performance: 9 - 57 V, max. 800 mA
  Pin assignment: 1/2, 3/6 data
- 4/5(+), 7/8(-) power
- Unshielded (UTP)
- Cable length incl. connectors: ca. 21 cm

| Interface                     |                              |
|-------------------------------|------------------------------|
| Output:                       | 1 x RJ45 jack                |
|                               | 1 x RJ45 plug                |
|                               | 1 x DC 5.5 x 2.1 mm male     |
| Input:                        | 1 x RJ45 jack                |
|                               | 1 x DC 5.5 x 2.1 mm female   |
|                               | 1 x RJ45 male                |
| Technical characteristics     |                              |
| Data transfer rate:           | Ethernet up to 10 Mbps       |
|                               | Fast Ethernet up to 100 Mbps |
| Physical characteristics      |                              |
| Cable length incl. connector: | 20 cm                        |