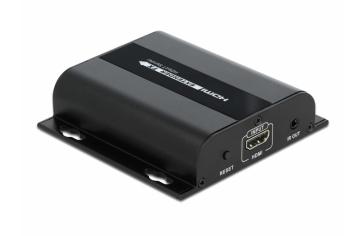

### **Specification**

- Connectors:
- 1 x RJ45 jack
- 1 x HDMI-A 19 pin female
- 1 x 3.5 mm 3 pin stereo jack female (IR)
- 1 x DC 5.5 x 2.1 mm female
- Transmission of audio and video signals
- Transmission of IR signals 20 60 kHz
- Supported resolution: 480i / 480p / 576i / 576p / 720p / 1080i / 1080p
- Supports EDID und HDCP
- Supports RTP Multicast
- Supports One-to-one and One-to-many connections
- · Latency: ca. 400 ms
- Power consumption: max. 3.5 W
- · Robust metal housing
- Wallmount option
- Dimensions (LxWxH): ca. 97 x 94 x 24 mm

# Package content

- HDMI transmitter
- · Infrared transmitter
- Power supply
- User manual