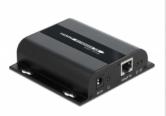

# Description

This video extender system by Delock allows video signals to be transmitted over an IP network. The transmitter and receiver can be connected with a network cable of up to 100 m. Alternatively both devices can be connected via a switch, the distance between the source and the display device can then be 200 m.

#### **HDBitT**

The HDBitT technology allows different transmitters and receivers to be combined with each other, e.g. a DisplayPort transmitter with an HDMI receiver. Optionally, several receivers can be operated simultaneously.