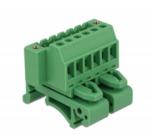

#### **Specification**

Connectors:

Terminal block:

1 x 6 pin terminal block male

1 x 6 pin terminal block

Connection terminal:

1 x 6 pin terminal block female

- 1 x 6 pin terminal block
- Pitch: 5.08 mm
- Environmental temperature: -40 °C ~ 105 °C
- Useable for a cable gauge range from 24 to 12 AWG
- DIN rail mounting: 35 mm
- · Material: plastic
- · Colour: green
- Dimensions (LxWxH): ca. 42.50 x 34.90 x 41,50 mm

#### Package content

- Terminal block
- DIN rail clip
- Connection terminal