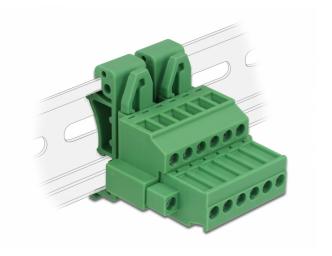

# Delock Terminal block set for DIN rail 6 pin with screw lock

## Description

This terminal block set by Delock is suitable for the mounting on a DIN rail. Thus data or power cables can be connected via the terminal block.

### **DIN Rail Mounting**

This terminal block set can be fixed on a DIN rail with a width of 35 mm.

Terminal Block Set for DIN rail (Video)

#### **Specification**

Connectors:

Terminal block:

1 x 6 pin terminal block male

1 x 6 pin terminal block

Connection terminal:

1 x 6 pin terminal block female

- 1 x 6 pin terminal block
- Pitch: 5.08 mm
- Environmental temperature: -40 °C ~ 105 °C
- Useable for a cable gauge range from 24 to 12 AWG
- DIN rail mounting: 35 mm
- · Material: plastic
- · Colour: green
- Dimensions (LxWxH): ca. 42.50 x 34.90 x 41,50 mm