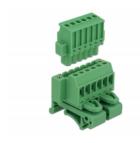

#### **Specification**

Connectors:

Terminal block:

1 x 6 pin terminal block male

1 x 6 pin terminal block

Connection terminal:

1 x 6 pin terminal block female

- 1 x 6 pin terminal block
- Pitch: 5.08 mm
- Environmental temperature: -40 °C ~ 105 °C
- Useable for a cable gauge range from 24 to 12 AWG
- DIN rail mounting: 35 mm
- · Material: plastic
- · Colour: green
- Dimensions (LxWxH): ca. 42.50 x 34.90 x 41,50 mm

#### Package content

- Terminal block
- DIN rail clip
- Connection terminal