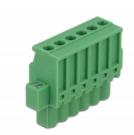

#### **Specification**

Connectors:

Terminal block:

1 x 6 pin terminal block male

1 x 6 pin terminal block

Connection terminal:

1 x 6 pin terminal block female

- 1 x 6 pin terminal block
- Pitch: 5.08 mm
- Environmental temperature: -40 °C ~ 105 °C
- Useable for a cable gauge range from 24 to 12 AWG
- DIN rail mounting: 35 mm
- · Material: plastic
- · Colour: green
- Dimensions (LxWxH): ca. 42.50 x 34.90 x 41,50 mm

#### Package content

- Terminal block
- DIN rail clip
- Connection terminal