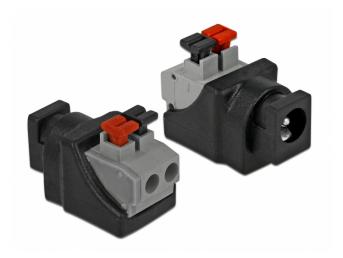

## Delock Adapter DC 5.5 x 2.1 mm female > Terminal Block with push button 2 pin

## Description

This terminal block adapter by Delock can be used to connect bare wires. Thus the adapter is not only convenient for special industry applications, but also for the hobby area, e.g. railway modelling. Various devices with a suitable DC power connector can be connected to the adapter and are supplied with power individually (depending on the requirements of the device).

## Connectors:

- 1 x DC 5.5 x 2.1 mm female
- 1 x 2 pin terminal block
- Terminal block screwless
- DC pin length: ca. 11 mm
- Pitch: 5.00 mm
- Dimensions (LxWxH): ca. 27 x 18 x 15 mm

System requirements