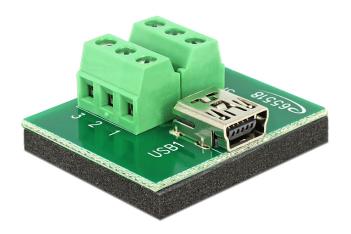

## **Specification**

- Connectors:
- 1 x USB Type Mini-B female
- 1 x 6 pin terminal block
- Bottom side with isolating, antislip pad
- Pitch: 3.81 mm
- Dimensions (LxWxH): ca. 30 x 25 x 14 mm