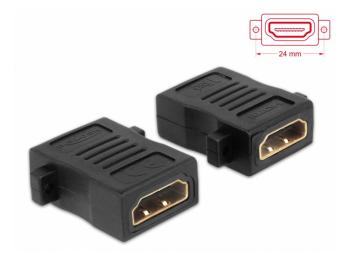

# Delock Adapter HDMI-A female > HDMI-A female with screw hole

# **Specification**

- Connector:
- 1 x HDMI-A 19 pin female >
- 1 x HDMI-A 19 pin female
- Gender Changer
- High Speed HDMI with Ethernet (HEC) specification
- Connector finishing: gold-plated
- Pitch of screw hole: ca. 24 mm
- Dimensions incl. screw hole (LxWxH): ca. 29 x 28 x 11 mm