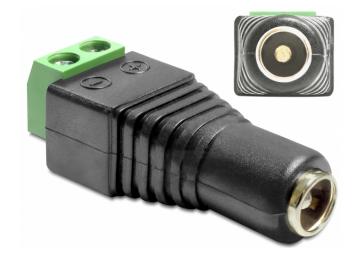

# Delock Adapter DC 5.5 x 2.5 mm female > Terminal Block 2 pin

### Description

This terminal block adapter by Delock can be used to connect bare wires. Thus the adapter is not only convenient for special industry applications, but also for the hobby area, e.g. railway modelling. Various devices with a suitable DC power connector can be connected to the adapter and are supplied with power individually (depending on the requirements of the device).

### **Specification**

- Connectors:
- 1 x DC 5.5 x 2.5 mm female
- 1 x 2 pin terminal block
- Positive pole inside, negative pole outside
- Pitch: 5.00 mm