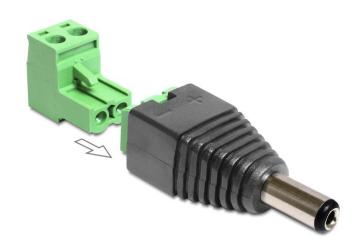

# Delock Adapter DC 5.5 x 2.1 mm male > Terminal Block 2 pin 2-part

### Description

This terminal block adapter by Delock can be used to connect bare wires. Thus the adapter is not only convenient for special industry applications, but also for the hobby area, e.g. railway modelling. Various devices with a suitable DC power connector can be connected to the adapter and are supplied with power individually (depending on the requirements of the device).

# **Specification**

- Connectors:
- 1 x DC 5.5 x 2.1 mm male
- 1 x 2 pin terminal block
- Positive pole inside, negative pole outside
- Removable Terminal Block
- DC pin length: ca. 11 mm
- Pitch: 5.00 mm