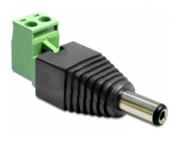

# Delock Adapter DC 5.5 x 2.1 mm male > Terminal Block 2 pin 2-part

### Description

This terminal block adapter by Delock can be used to connect bare wires. Thus the adapter is not only convenient for special industry applications, but also for the hobby area, e.g. railway modelling. Various devices with a suitable DC power connector can be connected to the adapter and are supplied with power individually (depending on the requirements of the device).

# **Specification**

- Connectors:
- 1 x DC 5.5 x 2.1 mm male
- 1 x 2 pin terminal block
- Positive pole inside, negative pole outside
- Removable Terminal Block
- DC pin length: ca. 11 mm
- Pitch: 5.00 mm