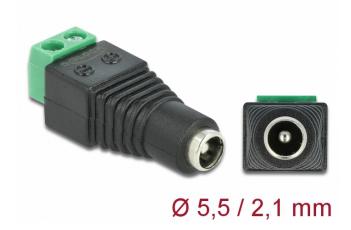

# Delock Adapter DC 5.5 x 2.1 mm female > Terminal Block 2 pin

### **Specification**

- Connectors:
- 1 x DC 5.5 x 2.1 mm female
- 1 x 2 pin terminal block
- Positive pole inside, negative pole outside
- Pitch: 5.00 mm