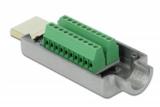

#### Description

This terminal block adapter by Delock can be used to connect bare wires. The Adapter is suitable for special industrial applications.

## **Specification**

- Connectors:
- 1 x HDMI-A male
- 1 x 20 pin terminal block
- Pin assignment: 1:1
- Pitch: 2.00 mm
- Useable for a cable gauge from 30 to 24 AWG
- Operating temperature: -15  $^{\circ}$ C  $^{\sim}$  70  $^{\circ}$ C
- Dimensions (LxWxH): ca. 61.5 x 23.5 x 16.0 mm