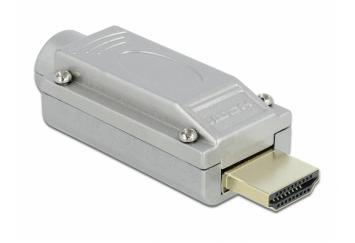

# Delock HDMI-A male to Terminal Block Adapter with Metal housing

#### Description

This terminal block adapter by Delock can be used to connect bare wires. The Adapter is suitable for special industrial applications.

#### Protection by enclosure

The metal housing protects the PCB against dirt and damage.

## **Specification**

- Connectors:
- 1 x HDMI-A male
- 1 x 20 pin terminal block
- Pin assignment: 1:1
- Pitch: 2.00 mm
- Useable for a cable gauge from 30 to 24 AWG
- Operating temperature: -15  $^{\circ}$ C  $^{\sim}$  70  $^{\circ}$ C
- Dimensions (LxWxH): ca. 61.5 x 23.5 x 16.0 mm