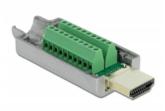

#### Description

This terminal block adapter by Delock can be used to connect bare wires. The Adapter is suitable for special industrial applications.

## **Specification**

- Connectors:
- 1 x HDMI-A male
- 1 x 20 pin terminal block
- Pin assignment: 1:1
- Pitch: 2.00 mm
- Useable for a cable gauge from 30 to 24 AWG
- Operating temperature: -15  $^{\circ}$ C  $^{\sim}$  70  $^{\circ}$ C
- Dimensions (LxWxH): ca. 61.5 x 23.5 x 16.0 mm