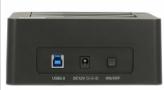

## **Specification**

- · Connectors:
- 2 x SATA 6 Gb/s 22 pin receptacle
- 1 x USB 3.0 Type-B female
- 1 x DC jack
- · Function key:
- 1 x Clone button
- 1 x On / Off switch
- For 2.5" and 3.5" SATA HDD / SSD
- Suitable for all SATA HDDs / SSDs up to SATA 6 Gb/s
- Data transfer rate up to:

SuperSpeed 5 Gb/s,

Hi-Speed 480 Mb/s,

Full-Speed 12 Mb/s,

Low-Speed 1.5 Mb/s

- LED indicator for power, access and copy status
- Dimensions (LxWxH): ca. 149 x 114 x 61 mm
- Plug & Play