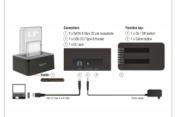

## **Specification**

- · Connectors:
- 2 x SATA 6 Gb/s 22 pin receptacle
- 1 x USB 3.0 Type-B female
- 1 x DC jack
- · Function key:
- 1 x Clone button
- 1 x On / Off switch
- For 2.5" and 3.5" SATA HDD / SSD
- Suitable for all SATA HDDs / SSDs up to SATA 6 Gb/s
- Data transfer rate up to:

#### Package content

- · Dual Docking Station
- USB 3.0 cable
- External power supply 12 V / 3 A
- User manual