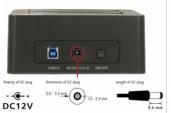

# Power supply specification

- · Wall power supply
- Input: AC 100 ~ 240 V / 50 ~ 60 Hz / 1.5 A
- Output: 12 V / 3 A
- · Ground outside, plus inside
- Dimensions:

inside: ø ca. 2.5 mm outside: ø ca. 5.5 mm length: ca. 9.5 mm