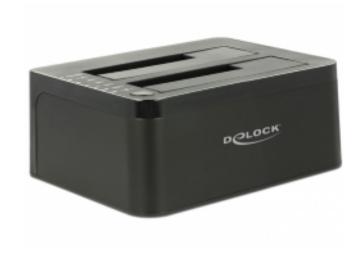

# Delock USB 3.0 Dual Docking Station for 2 x SATA HDD / SSD with Clone Function

### Description

This HDD / SSD docking station by Delock enables an external connection of two 2.5" or 3.5" SATA HDDs / SSDs through the USB interface. This solution does not requires an external enclosure since the HDD / SSD will be plugged into the docking station directly. Furthermore the clone function enables to copy the content of one HDD to another without using a PC.