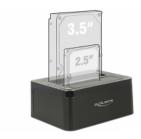

### Description

This HDD / SSD docking station by Delock enables an external connection of two 2.5" or 3.5" SATA HDDs / SSDs through the USB interface. This solution does not requires an external enclosure since the HDD / SSD will be plugged into the docking station directly. Furthermore the clone function enables to copy the content of one HDD to another without using a PC.