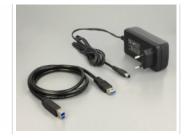

#### Package content

- · Dual Docking Station
- USB 3.0 cable
- External power supply 12 V / 3 A
- User manual