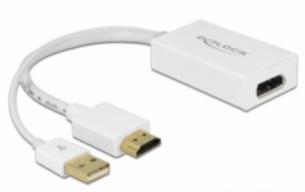

# Delock Adapter HDMI-A male > DisplayPort 1.2 female white

#### Connectors:

- Input:
- 1 x HDMI-A 19 pin male
- 1 x USB Type-A male (power supply) Output:
- 1 x DisplayPort 20 pin female
- Chipset: STDP2600
- DisplayPort 1.2 and High Speed HDMI specification
- High Speed HDMI receiver link rate up to 2.97 Gb/s per data pair
- Resolution up to 4Kx2K @ 30 Hz; 1920 x 1080 @ 120 Hz (depending on the system and the connected hardware)
- Supports 3D displays
- · Supports Audio 7.1 channel up to 192 kHz sample rate
- Supports HDCP 1.3
- · Gold-plated connectors
- Colour depth: RGB / YCC (4:4:4) - 16 bit colour YCC (4:2:2 / 4:2:0) - 16 bit colour
- Power consumption: operation: ca. 500 mW standby: ca. 25 mW
- Colour: white
- Cable length incl. connectors: ca. 24.5 cm
- OS independent, no driver installation necessary

#### Package content

Adapter HDMI to DisplayPort