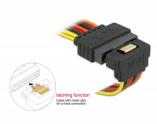

## Description

This cable by Delock can supply power for two SATA devices via one free SATA 15 pin power connector of the power supply. The metal clips on the receptacles and the clearance on the plug ensure that the cable reliably clicks into place.

## **Specification**

- Connectors:
- 1 x SATA 15 pin power plug with latching function > 2 x SATA 15 pin power receptacle with metal clip
- Version with 5 power wires (yellow = 12 V, black = GND, red = 5 V, orange = 3.3 V)
- · Cable gauge: 20 AWG
- · With gold coloured metal clips
- Length incl. connectors: ca. 30 cm