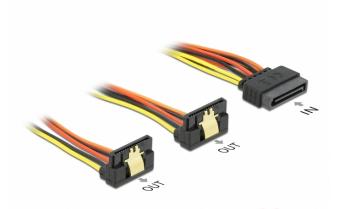

# Delock Cable SATA 15 pin power plug with latching function > 2 x SATA 15 pin power receptacle 30 cm

## Description

This cable by Delock can supply power for two SATA devices via one free SATA 15 pin power connector of the power supply. The metal clips on the receptacles and the clearance on the plug ensure that the cable reliably clicks into place.

## **Specification**

- Connectors:
- 1 x SATA 15 pin power plug with latching function > 2 x SATA 15 pin power receptacle with metal clip
- Version with 5 power wires (yellow = 12 V, black = GND, red = 5 V, orange = 3.3 V)
- · Cable gauge: 20 AWG
- · With gold coloured metal clips
- Length incl. connectors: ca. 30 cm