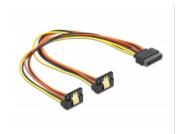

# Delock Cable SATA 15 pin power plug with latching function > 2 x SATA 15 pin power receptacle 30 cm

## Description

This cable by Delock can supply power for two SATA devices via one free SATA 15 pin power connector of the power supply. The metal clips on the receptacles and the clearance on the plug ensure that the cable reliably clicks into place.