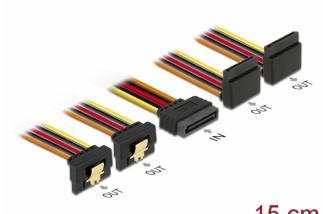

# Delock Cable SATA 15 pin power plug with latching function > SATA 15 pin power receptacle 2 x down / 2 x up 15 cm

## Description

This cable by Delock can supply power for four SATA devices via one free SATA 15 pin power connector of the power supply. The metal clips on the receptacles and the clearance on the plug ensure that the cable reliably clicks into place.

## **Specification**

- Connectors:
- 1 x SATA 15 pin power plug with latching function >
- 4 x SATA 15 pin power receptacle with metal clip (2 x down / 2 x up)
- Version with 5 power wires (yellow = 12 V, black = GND, red = 5 V, orange = 3.3 V)
- · Cable gauge: 22 AWG
- · With gold coloured metal clips
- Length incl. connectors: ca. 15 cm