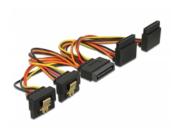

# Delock Cable SATA 15 pin power plug with latching function > SATA 15 pin power receptacle 2 x down / 2 x up 15 cm

## Description

This cable by Delock can supply power for four SATA devices via one free SATA 15 pin power connector of the power supply. The metal clips on the receptacles and the clearance on the plug ensure that the cable reliably clicks into place.

## **Specification**

- Connectors:
- 1 x SATA 15 pin power plug with latching function >
- 4 x SATA 15 pin power receptacle with metal clip (2 x down / 2 x up)
- Version with 5 power wires (yellow = 12 V, black = GND, red = 5 V, orange = 3.3 V)
- · Cable gauge: 22 AWG
- · With gold coloured metal clips
- Length incl. connectors: ca. 15 cm