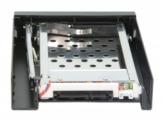

## Description

This metal mobile rack can be mounted into a free 3.5" bay of your desktop PC. A 2.5" SATA hard drive or SSD can be directly inserted into the frame. The Hot Swap function allows you to exchange the hard drive also during operation (the system must support Hot Swap).

#### **Specification**

- · For installation into a 3.5" bay
- Connectors:

inside:

- 1 x SATA 22 pin receptacle outside:
- 1 x SATA 22 pin plug
- 1 x 4 pin female (LED)
- Suitable for 2.5" SATA HDD / SSD: HDD height 9.5 mm SATA HDD / SSD up to 6 Gb/s supports 5 V HDD / SSD
- Data transfer rate up to 6 Gb/s
- Hot Swap
- · OS independent, no driver installation necessary