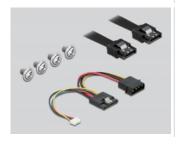

## Package content

- Mobile Rack
- 1 x SATA data cable, 1 x SATA power cable
- 1 x 2.5" hard drive protective film
- Screws
- User manual