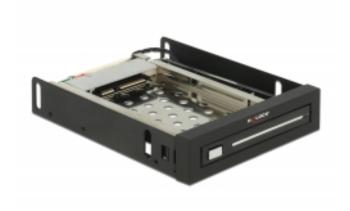

# Delock 3.5" Mobile Rack for 1 x 2.5" SATA HDD / SSD

## Description

This metal mobile rack can be mounted into a free 3.5" bay of your desktop PC. A 2.5" SATA hard drive or SSD can be directly inserted into the frame. The Hot Swap function allows you to exchange the hard drive also during operation (the system must support Hot Swap).

#### **Specification**

- · For installation into a 3.5" bay
- Connectors:

inside:

- 1 x SATA 22 pin receptacle outside:
- 1 x SATA 22 pin plug
- 1 x 4 pin female (LED)
- Suitable for 2.5" SATA HDD / SSD: HDD height 9.5 mm SATA HDD / SSD up to 6 Gb/s supports 5 V HDD / SSD
- Data transfer rate up to 6 Gb/s
- Hot Swap
- · OS independent, no driver installation necessary