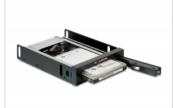

## Description

This metal mobile rack can be mounted into a free 3.5" bay of your desktop PC. A 2.5" SATA hard drive or SSD can be directly inserted into the frame. The Hot Swap function allows you to exchange the hard drive also during operation (the system must support Hot Swap).

## Package content

- Mobile Rack
- 1 x SATA data cable, 1 x SATA power cable
- 1 x 2.5" hard drive protective film
- Screws
- User manual