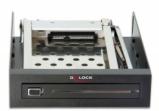

# Delock 3.5" Mobile Rack for 1 x 2.5" SATA HDD / SSD

## Description

This metal mobile rack can be mounted into a free 3.5" bay of your desktop PC. A 2.5" SATA hard drive or SSD can be directly inserted into the frame. The Hot Swap function allows you to exchange the hard drive also during operation (the system must support Hot Swap).

#### **Specification**

- · For installation into a 3.5" bay
- Connectors:

inside:

- 1 x SATA 22 pin receptacle outside:
- 1 x SATA 22 pin plug
- 1 x 4 pin female (LED)
- Suitable for 2.5" SATA HDD / SSD: HDD height 9.5 mm SATA HDD / SSD up to 6 Gb/s supports 5 V HDD / SSD
- Data transfer rate up to 6 Gb/s
- Hot Swap
- · OS independent, no driver installation necessary