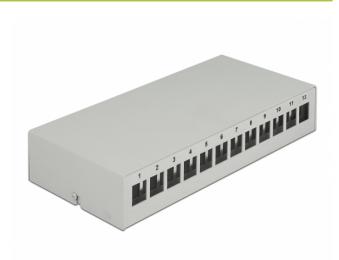

# Delock Keystone Patch Panel 12 Port grey

## Description

This patch panel by Delock can be used as a junction box on the wall or in enclosures. Additionally, clips for DIN rail mounting are included.

With its standardized dimensions, it is suitable for easy snap-in mounting of 12 Keystone modules.

#### Specification

- 12 Keystone ports 19.2 x 14.9 mm
- Cable routing 180°
- Shielded
- Metal housing
- Colour: grey
- Dimensions (LxWxH): ca. 232.0 x 112.5 x 45.2 mm