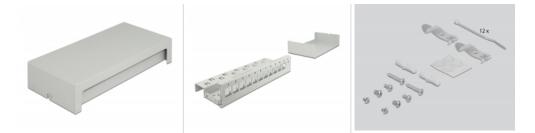

## Description

This patch panel by Delock can be used as a junction box on the wall or in enclosures. Additionally, clips for DIN rail mounting are included.

With its standardized dimensions, it is suitable for easy snap-in mounting of 12 Keystone modules.

#### Package content

- · Keystone patch panel
- 2 DIN-rail clips
- 2 screws
- 12 zip-tie