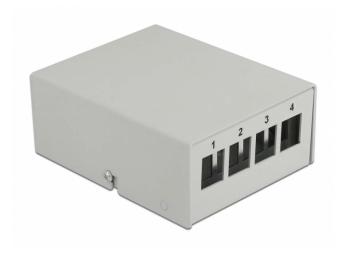

# Delock Keystone Patch Panel 4 Port grey

## Description

This patch panel by Delock can be used as a junction box on the wall or in enclosures. Additionally, clips for DIN rail mounting are included.

With its standardized dimensions, it is suitable for easy snap-in mounting of four Keystone modules.

### **Specification**

- 4 Keystone ports 19.2 x 14.9 mm
- Cable routing 180°
- Shielded
- · Metal housing
- Colour: grey
- Dimensions (LxWxH): ca. 112.5 x 87.3 x 45.2 mm