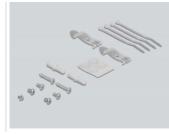

### Package content

- · Keystone patch panel
- 2 DIN-rail clips
- 2 screws
- 4 zip-tie