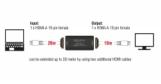

## Description

This HDMI repeater by Delock can be used for signal enhancement of an HDMI connection up to 30 m. An up to 20 m long cable can be connected from a PC or laptop to the input port of the repeater, and on the other side an up to 10 m long cable to the output port of the repeater, which is then connected to a display or TV. The repeater supports a resolution of up to Ultra HD (4K @ 60 Hz) and is downwards compatible to Full-HD 1080p.