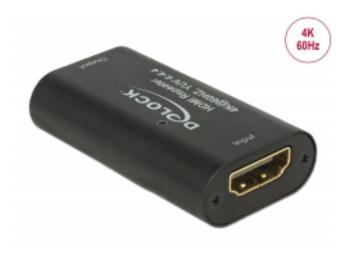

## Description

This HDMI repeater by Delock can be used for signal enhancement of an HDMI connection up to 30 m. An up to 20 m long cable can be connected from a PC or laptop to the input port of the repeater, and on the other side an up to 10 m long cable to the output port of the repeater, which is then connected to a display or TV. The repeater supports a resolution of up to Ultra HD (4K @ 60 Hz) and is downwards compatible to Full-HD 1080p.

## **Specification**

· Connectors:

Input: 1 x HDMI-A 19 pin female Output: 1 x HDMI-A 19 pin female

- High Speed HDMI with Ethernet (HEC) specification
- Resolution up to 3840 x 2160 @ 60 Hz (depending on the system and the connected hardware)
- Supports HDCP 2.2 (High-Bandwidth Digital Content Protection)
- Supports HDR
- Video bandwidth up to 600 MHz / 6 Gbps per channel, max. 18 Gbps
- · No external power supply needed
- Robust metal housing
- · Colour: black
- Dimensions (LxWxH): ca. 51 x 28 x 13 mm