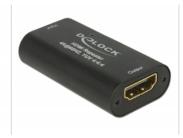

## Description

This HDMI repeater by Delock can be used for signal enhancement of an HDMI connection up to 30 m. An up to 20 m long cable can be connected from a PC or laptop to the input port of the repeater, and on the other side an up to 10 m long cable to the output port of the repeater, which is then connected to a display or TV. The repeater supports a resolution of up to Ultra HD (4K @ 60 Hz) and is downwards compatible to Full-HD 1080p.

## **Specification**

· Connectors:

Input: 1 x HDMI-A 19 pin female Output: 1 x HDMI-A 19 pin female

- High Speed HDMI with Ethernet (HEC) specification
- Resolution up to 3840 x 2160 @ 60 Hz (depending on the system and the connected hardware)
- Supports HDCP 2.2 (High-Bandwidth Digital Content Protection)
- Supports HDR
- Video bandwidth up to 600 MHz / 6 Gbps per channel, max. 18 Gbps
- · No external power supply needed
- Robust metal housing
- · Colour: black
- Dimensions (LxWxH): ca. 51 x 28 x 13 mm